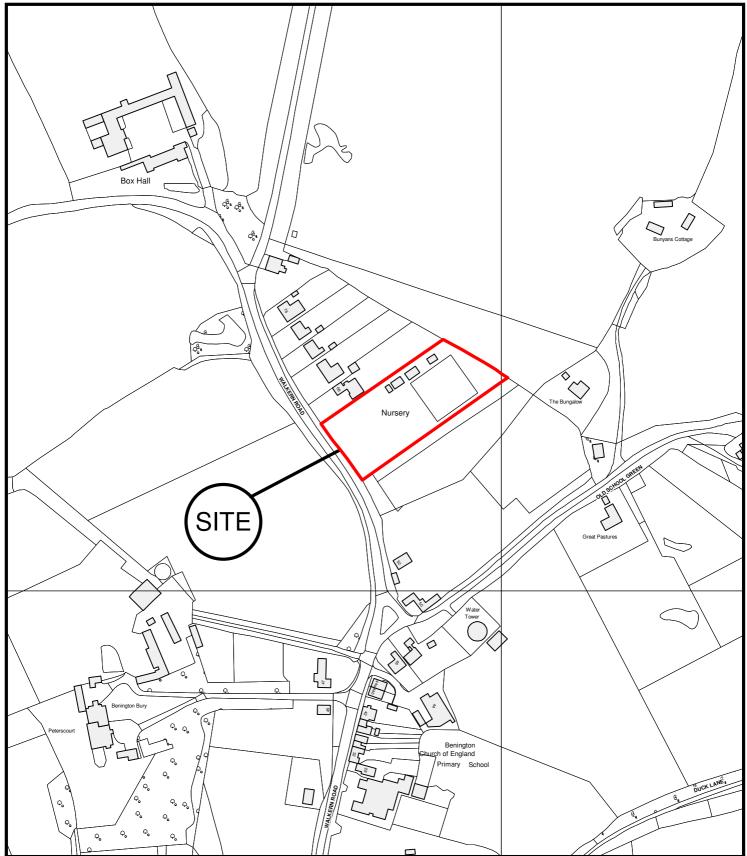

East Herts Council Wallfields Pegs Lane Hertford SG13 8EQ

Tel: 01279 655261

Address: New Mead Nursery, Walkern Road, Benington, SG2 7LS

Reference: 3/11/1742/FP

Scale: 1:2500

O.S Sheet: TL2924

Date of Print: 24 November 2011